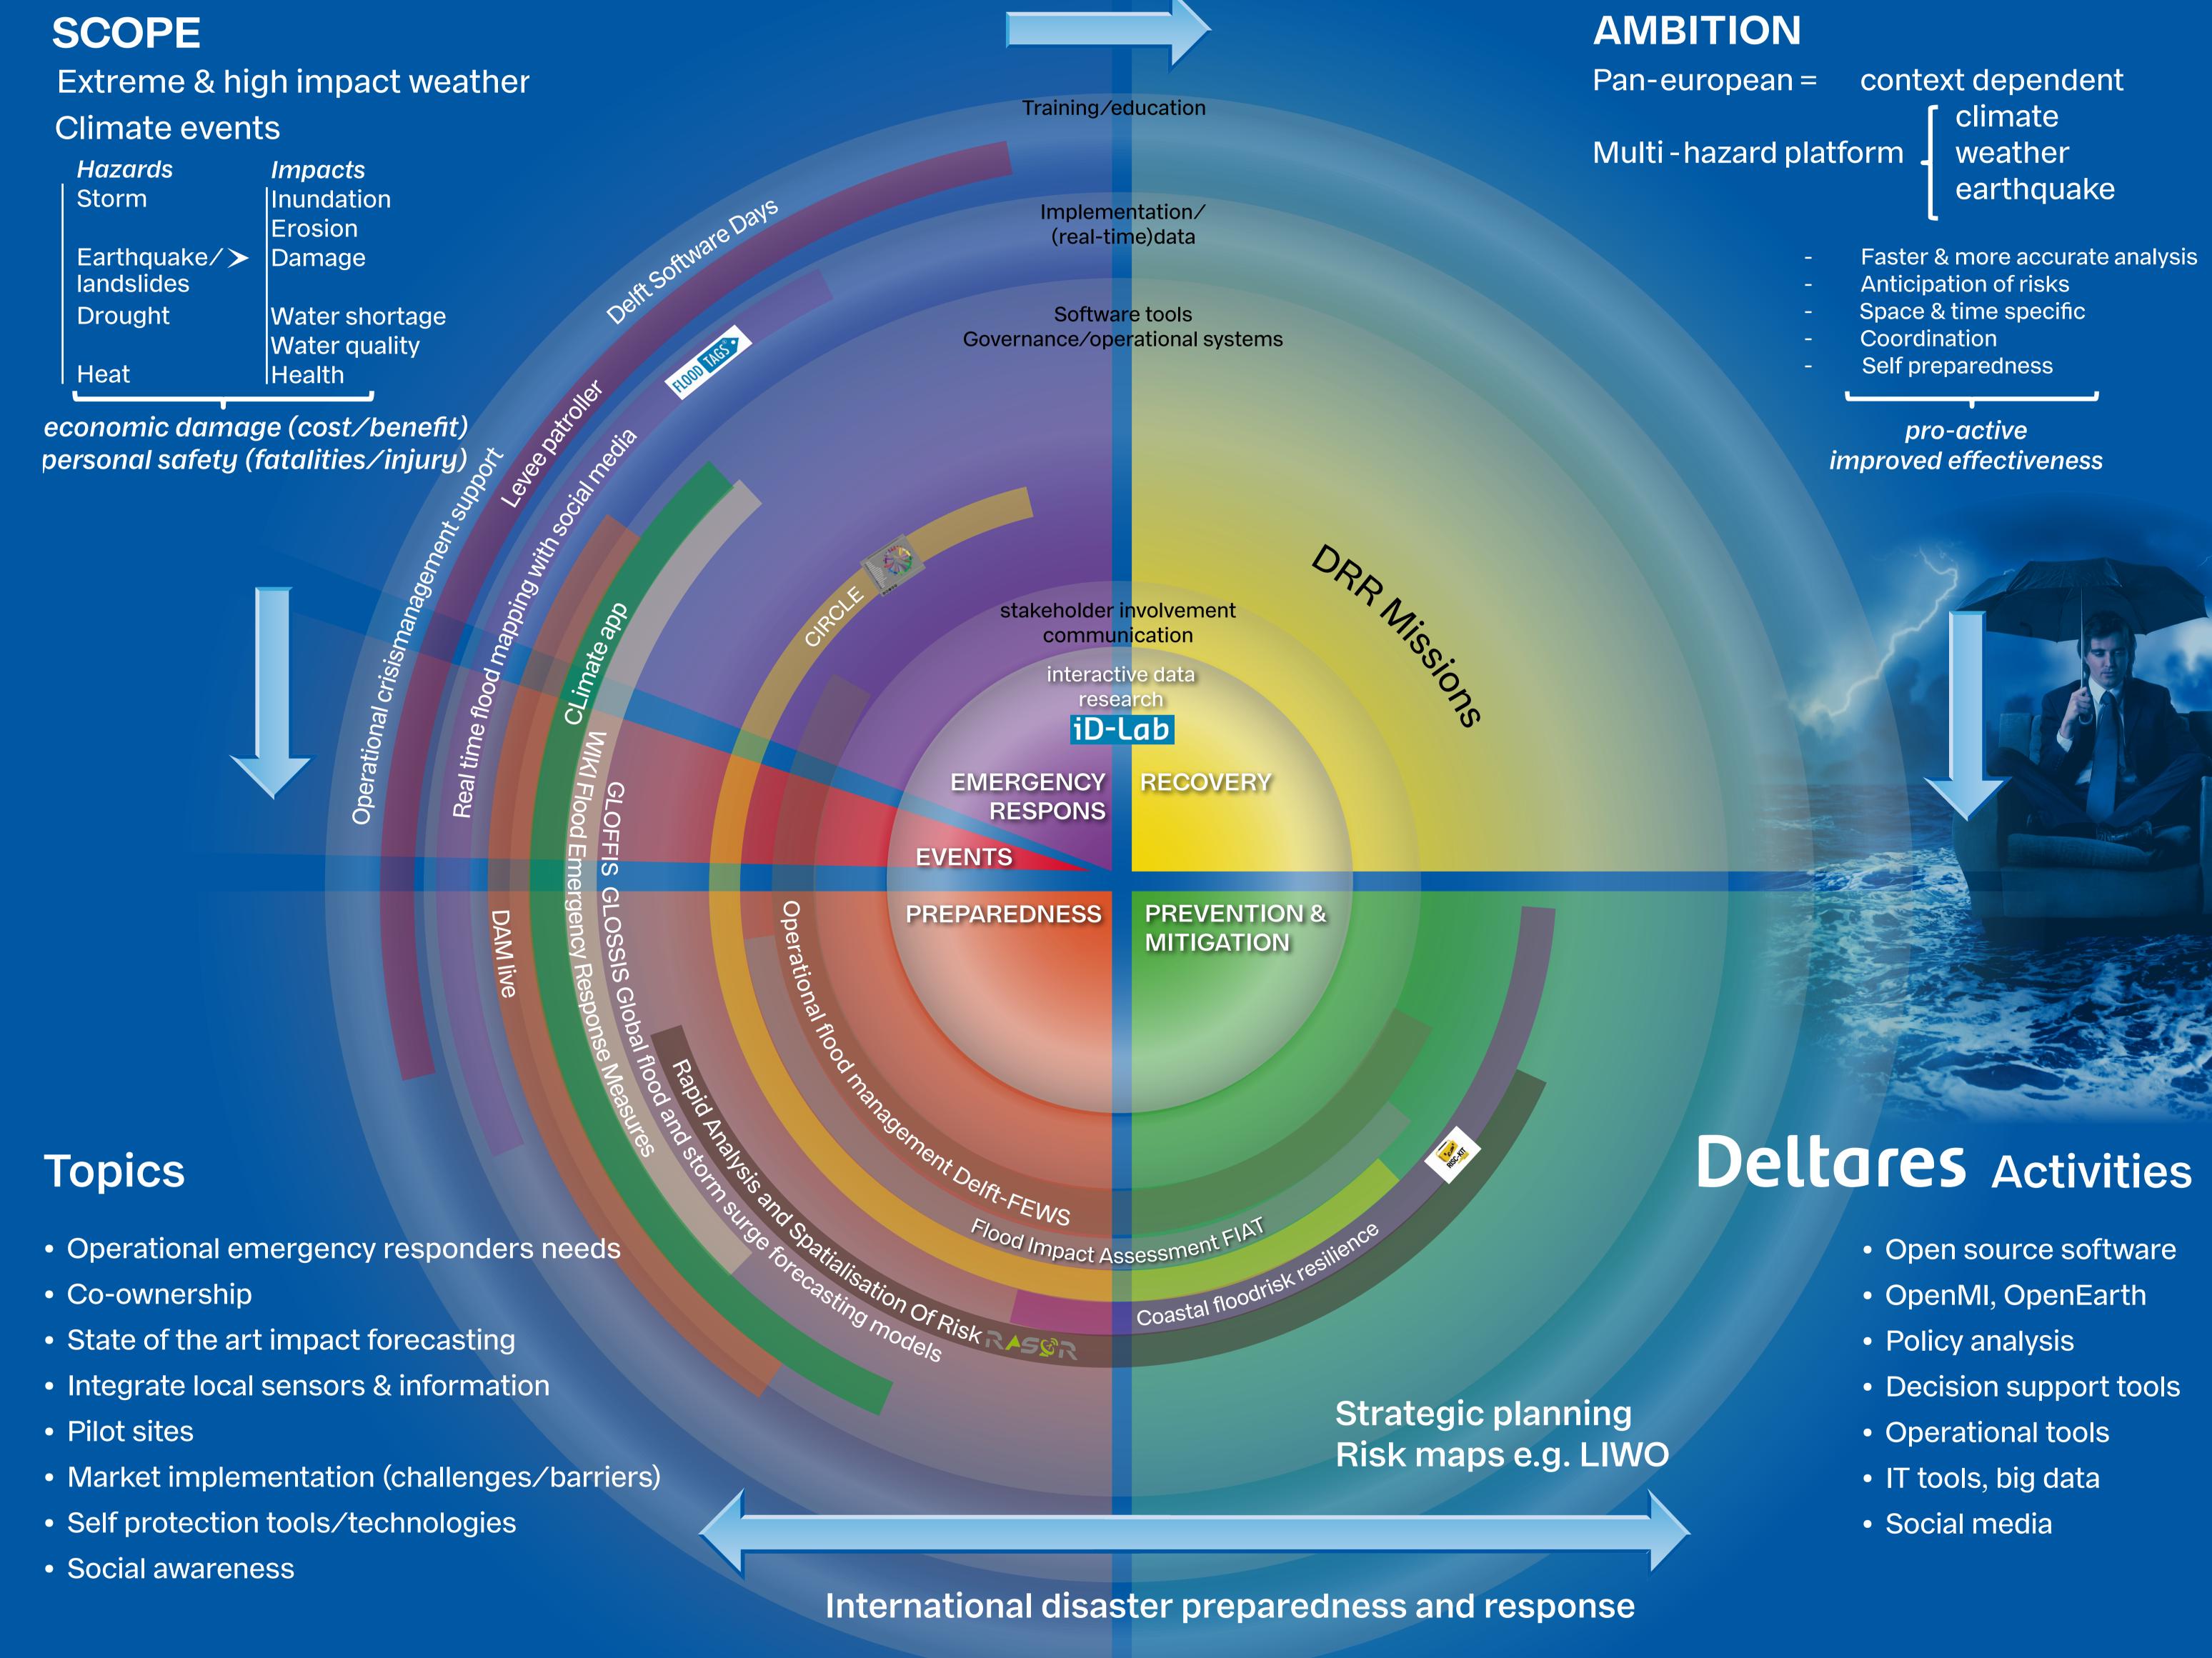

## Disaster Risk Reduction: Deltares strategies, concepts and tools

## List of interesting websites

| Subject                                                                                                   | Website                                                                            | Subject                                                                                | Website                                                                                                            |
|-----------------------------------------------------------------------------------------------------------|------------------------------------------------------------------------------------|----------------------------------------------------------------------------------------|--------------------------------------------------------------------------------------------------------------------|
| Deltares home                                                                                             | www.deltares.nl/en/                                                                | Global flood and storm surge forecasting models                                        |                                                                                                                    |
| ANYWHERE-Project                                                                                          | www.anywhere-h2020.eu/                                                             | Critical infrastructure Impact Assessment CIPRNET                                      | www.ciprnet.eu                                                                                                     |
| FP7 RISC-KIT                                                                                              | www.risckit.eu/np4/project_information.html                                        | Circle (Critical Infrastructures: Relations and Consequences for Life and Environment) | www.deltares.nl/en/software/circle-critical-infrastructures-relations-and-consequences-for-life-and-environment-2/ |
| Operational flood management                                                                              |                                                                                    | Planning kit for the Dutch large rivers                                                |                                                                                                                    |
| Deltares                                                                                                  | www.deltares.nl/en/topdossiers/operational-flood-management/                       | Levee Patroller                                                                        | www.deltares.nl/en/software/levee-patroller/                                                                       |
| iD-Lab                                                                                                    | www.deltares.nl/en/facilities/idlab-integrated-service-facility/                   | RASOR (Rapid Analysis and Spatialisation Of Risk)                                      | www.rasor-project.eu/                                                                                              |
| SWITCH-ON: Sharing Water-related Information to Tackle Changes in the Hydrosphere - for Operational Needs | http://v-web002.deltares.nl/sterktenoodmaatregelen                                 | LIWO (Landelijk Informatiesysteem Waterkwaliteit en<br>Overstromingen)                 | www.helpdeskwater.nl/secundaire-navigatie/english/                                                                 |
| WIKI Flood Emergency Response Measures (Dutch only)                                                       |                                                                                    | DAM-live (Dike strength Analysis Module)                                               | www.deltares.nl/en/software/dam-dike-strength-analysis-module/                                                     |
| Global flood and storm surge forecasting models                                                           |                                                                                    | WIKI Noodmaatregelen (Dutch only)                                                      | http://v-web002.deltares.nl/sterktenoodmaatregelen                                                                 |
| GLOSSIS (GLObal Storm Surge Information System)                                                           | www.deltares.nl/en/projects/global-storm-surge-information-system-glossis/         | Deltares software                                                                      | www.deltares.nl/en/software-solutions/                                                                             |
| GLOFFIS (GLObal Flood Forecasting Information System)                                                     | www.deltares.nl/en/issues/global-data-tools-flood-risk-assessment/                 | Climate app                                                                            | www.deltares.nl/en/software/climate-app/                                                                           |
| GLOFRIS (Global Flood Risk with IMAGE Scenarios)                                                          | www.deltares.nl/en/news/quick-model-assess-current-future-global-river-flood-risk/ |                                                                                        | www.climateapp.nl/                                                                                                 |